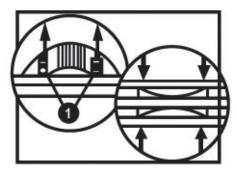

## **ASSEMBLY INSTRUCTIONS**

Step 1:

To open/unfold, lift up the lock buttons on the case.

To close, press the ends of the handles together.

Step 2:

After opening the case, pull out the leg of seat frames and fix the support arms with the bolting slide.

Step 3:

Pull out the seat frame from inside the table. After fixing the seat frames, push the safety lever until you hear a "click".

To close: Safety brace must be released prior to folding table for storage.