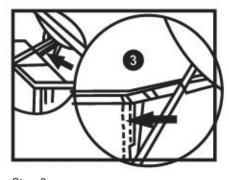

Step 3:

Pull out the seat frame from inside the table. After fixing the seat frames, push the safety lever until you hear a "click".

To close: Safety brace must be released prior to folding table for storage.