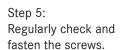

Step 4:

When both seats are firmly fixed, turn the table right side up and insert the white security nails in both sides of the table and the parasol part in the middle of the table.