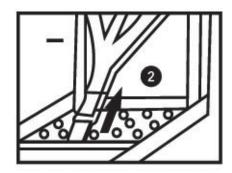

Step 3:

Pull out the seat frame from inside the table. After fixing the seat frames, push the safety lever until you hear a "click".

To close: Safety brace must be released prior to folding table for storage.