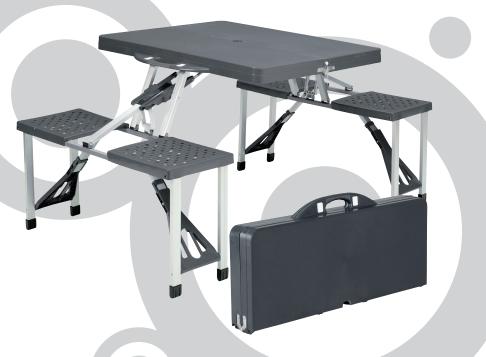

## **TOULOUSE**

## **ASSEMBLY INSTRUCTIONS**

Step 1:

To open/unfold, lift up the lock buttons on the case.

To close, press the ends of the handles together.

Step 2:

After opening the case, pull out the leg of seat frames and fix the support arms with the bolting slide.

Step 3:

Pull out the seat frame from inside the table. After fixing the seat frames, push the safety lever until you hear a "click".

To close: Safety brace must be released prior to folding table for storage.

Step 4:

When both seats are firmly fixed, turn the table right side up and insert the white security nails in both sides of the table and the parasol part in the middle of the table.