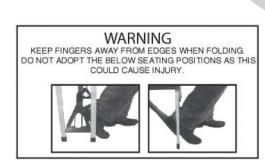

## **TOULOUSE**

## **ASSEMBLY INSTRUCTIONS**



Step 1:

To open/unfold, lift up the lock buttons on the case.

To close, press the ends of the handles together.



Step 2:

After opening the case, pull out the leg of seat frames and fix the support arms with the bolting slide.



Step 3:

Pull out the seat frame from inside the table. After fixing the seat frames, push the safety lever until you hear a "click".

To close: Safety brace must be released prior to folding table for storage.



Step 4:

When both seats are firmly fixed, turn the table right side up and insert the white security nails in both sides of the table and the parasol part in the middle of the table.