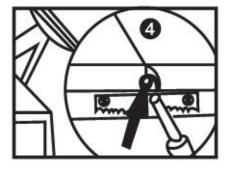

Step 4:

When both seats are firmly fixed, turn the table right side up and insert the white security nails in both sides of the table and the parasol part in the middle of the table.