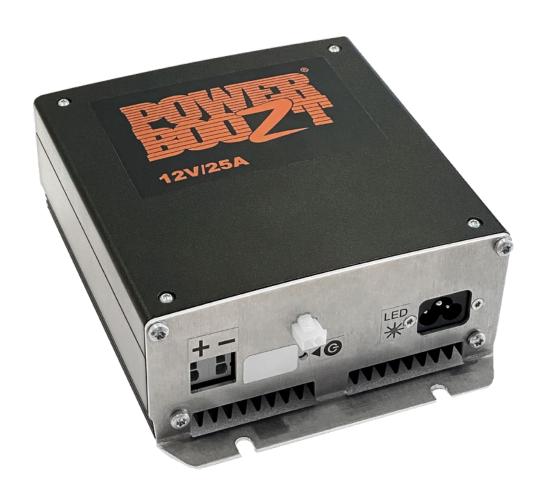

# ON-BOARD-CHARĢĒŖ PB OBC 12/25

#### ELECTRICAL SPECIFICATIONS | TECHNICAL DATA

| Mains voltage                                              | 230V +/-10% (50-60Hz)                                                                                |
|------------------------------------------------------------|------------------------------------------------------------------------------------------------------|
| Mains current                                              | 1.8A @ 230V                                                                                          |
| Mains fuse                                                 | T 10 A 250V miniature fuse                                                                           |
| Nominal Charge voltage                                     | 12V                                                                                                  |
| Nominal Charge current                                     | 25A                                                                                                  |
| Efficiency                                                 | 93 %                                                                                                 |
| Charge characteristics                                     | Electronic reversible Reverse Polarity Protection                                                    |
| Output fuse                                                | see table of charge characteristics                                                                  |
| Cooling                                                    | Convection (no fan)                                                                                  |
| Temperature controlled charging<br>(for all battery types) | temperature sensor included                                                                          |
| Ambient temperature                                        | 0°C - 40°C                                                                                           |
| Safety type                                                | IP20 according to DIN EN 60529                                                                       |
| Safety classification                                      | safety class I                                                                                       |
| Norms                                                      | EN 61000-6-3; EN 61000-6-2; EN 61000-3-3;<br>EN61000-3-2; EN 61000-4-2; EN 61000-4-3;<br>EN61000-4-4 |
| Within scope of delivery                                   | Manual                                                                                               |
| Housing dimensions                                         | WxHxD: 150x65x160mm (without mounting lugs)                                                          |
| Colour                                                     | aluminium                                                                                            |
| Weight                                                     | 2.0kg                                                                                                |
| Charge cable                                               | 2.0m / 2 x 4.0mm²                                                                                    |
| Vehicle Types                                              |                                                                                                      |